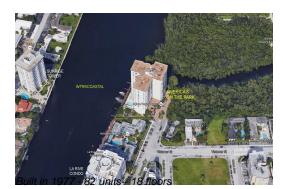

# Unit 1203 - Americas on the Park

1203 - 777 Bayshore Dr, Fort Lauderdale, FL, Broward 33304

#### **Building Information**

| Number of units:                         | 82 |
|------------------------------------------|----|
| Number of active listings for rent:      | 0  |
| Number of active listings for sale:      | 4  |
| Building inventory for sale:             | 4% |
| Number of sales over the last 12 months: | 3  |
| Number of sales over the last 6 months:  | 2  |
| Number of sales over the last 3 months:  | 1  |

## **Building Association Information**

Americas on the Park 777 Bayshore Dr Ft Lauderdale FL33304 Phone: (954) 564-7778