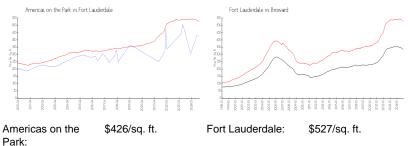

#### Market Information

| Fort Lauderdale: | \$527/sq. ft. | Broward: | \$334/sq. ft. |
|------------------|---------------|----------|---------------|