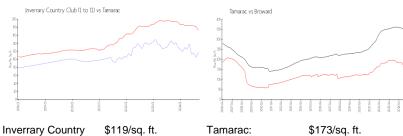

#### **Market Information**

Club (1 to 11):

Tamarac: \$173/sq. ft. Broward: \$339/sq. ft.