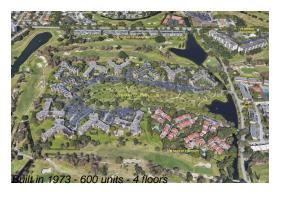

## **Building Information**

Number of units: 600
Number of active listings for rent: 0
Number of active listings for sale: 37
Building inventory for sale: 6%
Number of sales over the last 12 months: 30
Number of sales over the last 6 months: 8
Number of sales over the last 3 months: 3