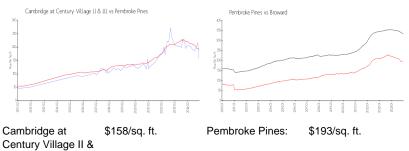

# **Market Information**

III: Pembroke Pines: \$193/sq. ft.

Broward:

\$334/sq. ft.