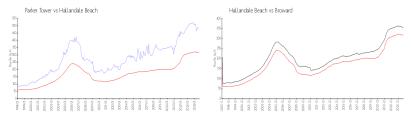

#### **Market Information**

Parker Tower: \$487/sq. ft. Hallandale Beach: \$315/sq. ft. Hallandale Beach: \$339/sq. ft. Broward: \$339/sq. ft.