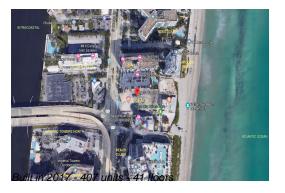

# Unit 2809 - Hyde Beach Resort & Residences

2809 - 4111 S Ocean Dr, Hollywood Beach, FL, Broward 33019

### **Building Information**

Number of units: 407
Number of active listings for rent: 0
Number of active listings for sale: 85
Building inventory for sale: 20%
Number of sales over the last 12 months: 24
Number of sales over the last 6 months: 9
Number of sales over the last 3 months: 4