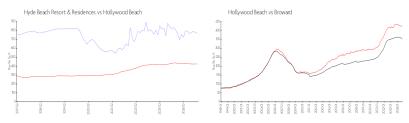

#### **Market Information**

Hyde Beach Resort \$766/sq. ft.

& Residences:

Hollywood Beach: \$422/sq. ft.

Hollywood Beach: \$422/sq. ft.

Broward: \$339/sq. ft.