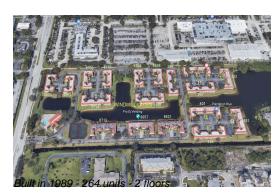

# **Building Information**

| Number of units:                         | 264       |
|------------------------------------------|-----------|
| Number of active listings for rent:      | 0         |
| Number of active listings for sale:      | 11        |
| Building inventory for sale:             | 4%        |
| Number of sales over the last 12 months: | 4 /0<br>5 |
|                                          | č         |
| Number of sales over the last 6 months:  | 1         |
| Number of sales over the last 3 months:  | 1         |

#### **Building Association Information**

Windmill Lakes Apartments Address: 450 SW 88th Terrace, Pembroke Pines, FL 33025 Phone: +1 (954) 447-4665