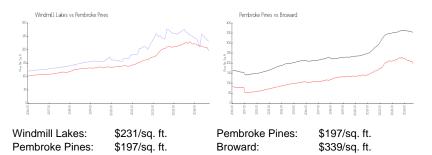

#### **Market Information**

#### **Inventory for Sale**

| Windmill Lakes | 4% |
|----------------|----|
| Pembroke Pines | 4% |
| Broward        | 4% |

## Avg. Time to Close Over Last 12 Months

| Windmill Lakes | 48 days |
|----------------|---------|
| Pembroke Pines | 66 days |
| Broward        | 74 days |