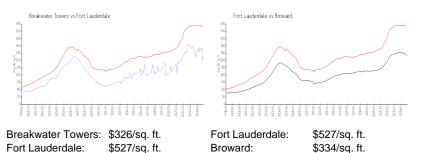

## **Market Information**

#### Inventory for Sale

| Breakwater Towers | 10% |
|-------------------|-----|
| Fort Lauderdale   | 6%  |
| Broward           | 5%  |

Avg. Time to Close Over Last 12 Months

Breakwater Towers Fort Lauderdale Broward 134 days 90 days 78 days