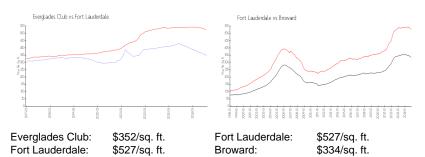

#### **Market Information**

#### **Inventory for Sale**

| Everglades Club | 11% |
|-----------------|-----|
| Fort Lauderdale | 6%  |
| Broward         | 5%  |

## Avg. Time to Close Over Last 12 Months

| Everglades Club | 78 days |
|-----------------|---------|
| Fort Lauderdale | 90 days |
| Broward         | 78 days |