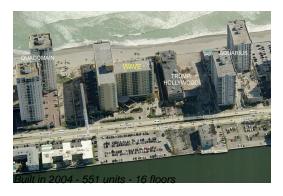

## **Unit 1627 - Wave**

1627 - 2501 S Ocean Dr, Hollywood Beach, FL, Broward 33019

## **Building Information**

Number of units: 551
Number of active listings for rent: 49
Number of active listings for sale: 18
Building inventory for sale: 3%
Number of sales over the last 12 months: 15
Number of sales over the last 6 months: 9
Number of sales over the last 3 months: 5