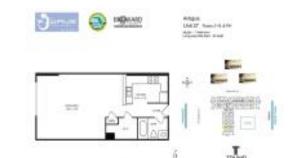

### **Unit Information**

 MLS Number:
 A11686264

 Status:
 Active

 Size:
 590 Sq ft.

 Bedrooms:
 1

Full Bathrooms:

Half Bathrooms:

Parking Spaces: 1 Space, Valet Parking View: 1 Intracoastal View