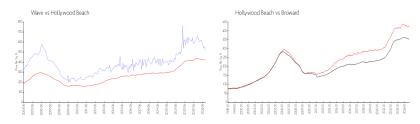

### **Market Information**

Wave: \$522/sq. ft. Hollywood Beach: \$422/sq. ft. Hollywood Beach: \$432/sq. ft. Broward: \$339/sq. ft.