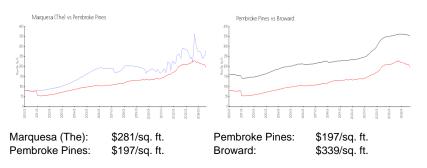

#### **Market Information**

### **Inventory for Sale**

| Marquesa (The) | 1% |
|----------------|----|
| Pembroke Pines | 4% |
| Broward        | 4% |

# Avg. Time to Close Over Last 12 Months

| Marquesa (The) | 47 days |
|----------------|---------|
| Pembroke Pines | 66 days |
| Broward        | 74 days |

hereway.

-----

the state of the