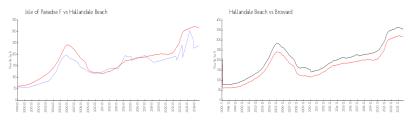

### **Market Information**

Isle of Paradise F: \$238/sq. ft. Hallandale Beach: \$315/sq. ft. Hallandale Beach: \$315/sq. ft. Broward: \$339/sq. ft.