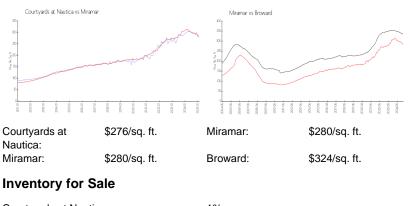

### **Market Information**

| Courtyards at Nautica | 1% |
|-----------------------|----|
| Miramar               | 2% |
| Broward               | 5% |