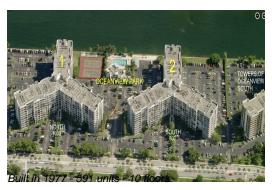

# Unit 1-1023 - Oceanview Park (North & South)

1-1023 - 800 Parkview Dr, Hallandale Beach, FL, Broward 33009

# **Building Information**

Number of units: 591
Number of active listings for rent: 10
Number of active listings for sale: 38
Building inventory for sale: 6%
Number of sales over the last 12 months: 30
Number of sales over the last 6 months: 15
Number of sales over the last 3 months: 6