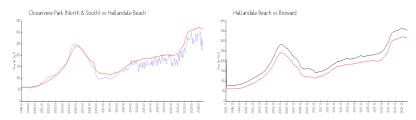

### **Market Information**

Oceanview Park \$245/sq. ft. Hallandale Beach: \$315/sq. ft.

(North & South):

Hallandale Beach: \$315/sq. ft. Broward: \$339/sq. ft.