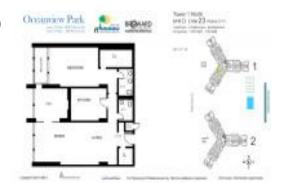

#### **Unit Information**

 MLS Number:
 A11686883

 Status:
 Active

 Size:
 1,075 Sq ft.

Bedrooms: 2
Full Bathrooms: 1
Half Bathrooms: 1

Parking Spaces: 1 Space,Assigned Parking,Street Parking View: Garden View,Other View,Water View