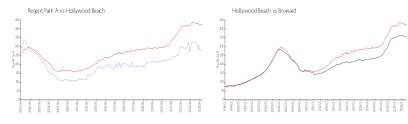

# **Market Information**

Regent Park A: \$287/sq. ft. Hollywood Beach: \$422/sq. ft. Hollywood Beach: \$432/sq. ft. Broward: \$339/sq. ft.