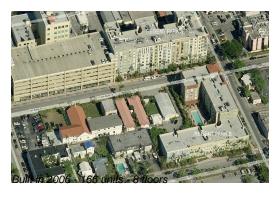

# **Building Information**

Number of units: 166
Number of active listings for rent: 21
Number of active listings for sale: 12
Building inventory for sale: 7%
Number of sales over the last 12 months: 13
Number of sales over the last 6 months: 6
Number of sales over the last 3 months: 4