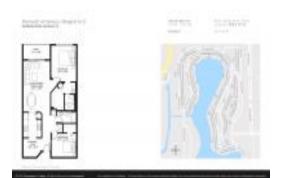

#### **Unit Information**

MLS Number: A11686921 Active Status: 1,364 Sq ft. Size:

Bedrooms: 2 Full Bathrooms: 2

Half Bathrooms:

Parking Spaces: 1 Space

View:

List Price: \$340,000 List PPSF: \$249 Valuated Price: \$255,000 Valuated PPSF: \$187