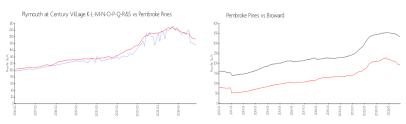

#### **Market Information**

Plymouth at Century \$179/sq. ft.

Village K-L-M-N-O-P-

Q-R&S:

Pembroke Pines: \$193/sq. ft. Pembroke Pines:

\$193/sq. ft.

Broward: \$334/sq. ft.