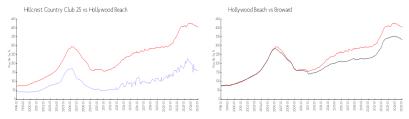

#### **Market Information**

Hillcrest Country \$160/sq. ft. Hollywood Beach: \$400/sq. ft. Club 25:
Hollywood Beach: \$400/sq. ft. Broward: \$324/sq. ft.