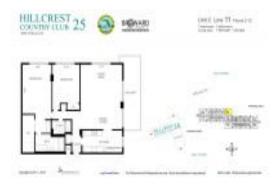

# **Unit 411 - Hillcrest Country Club 25**

411 - 3800 Hillcrest Dr, Hollywood Beach, FL, Broward 33021

#### **Unit Information**

MLS Number: A11687031
Status: Active
Size: 1,372 Sq ft.

Bedrooms: 2 Full Bathrooms: 2

Half Bathrooms:

Parking Spaces: 2 Or More Spaces, Guest Parking

View:

 List Price:
 \$345,000

 List PPSF:
 \$251