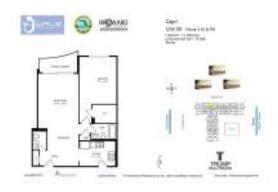

# Unit 439 - Wave

439 - 2501 S Ocean Dr, Hollywood Beach, FL, Broward 33019

### **Unit Information**

 MLS Number:
 A11687055

 Status:
 Expired

 Size:
 835 Sq ft.

 Bedrooms:
 1

Bedrooms: 1
Full Bathrooms: 1
Half Bathrooms: 1

Parking Spaces: 1 Space,2 Or More Spaces

 View:
 \$499,900