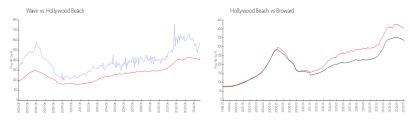

#### **Market Information**

Wave: \$567/sq. ft. Hollywood Beach: \$400/sq. ft. Hollywood Beach: \$400/sq. ft. Broward: \$324/sq. ft.