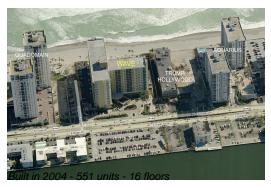

# Unit 439 - Wave

439 - 2501 S Ocean Dr, Hollywood Beach, FL, Broward 33019

# **Building Information**

Number of units: 551
Number of active listings for rent: 49
Number of active listings for sale: 30
Building inventory for sale: 5%
Number of sales over the last 12 months: 13
Number of sales over the last 6 months: 8
Number of sales over the last 3 months: 2

### **Building Association Information**

The Wave Condominium (954) 929-8090