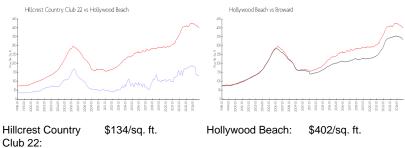

#### Market Information

| Hollywood Beach: | \$402/sq. ft. | Broward: | \$334/sq. ft. |
|------------------|---------------|----------|---------------|