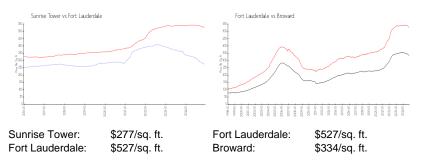

#### **Inventory for Sale**

| Sunrise Tower   | 3% |
|-----------------|----|
| Fort Lauderdale | 6% |
| Broward         | 5% |