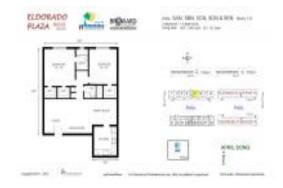

# Unit 5CN - Eldorado Plaza West (North & South)

5CN - 180 NE 12 Av, Hallandale Beach, FL, Broward 33009

#### **Unit Information**

 MLS Number:
 A11687129

 Status:
 Active

 Size:
 1,100 Sq ft.

 Bedrooms:
 2

Bedrooms: 2 Full Bathrooms: 2

Half Bathrooms:

Parking Spaces: Assigned Parking, Guest Parking

View: Pool Area View

 Rental Price:
 \$2,275

 List PPSF:
 \$2

 Valuated Price:
 \$269,000

 Valuated PPSF:
 \$259

The above valuated price is a baseline figure that does not take into account any specific renovation, upgrade, split, merge, or deterioration of the unit.