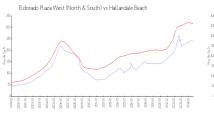

#### **Market Information**

Eldorado Plaza West \$247/sq. ft.

(North & South):

Hallandale Beach: \$315/sq. ft. Brown

Hallandale Beach: \$315/sq. ft.

Broward: \$339/sq. ft.