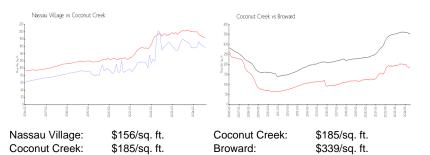

# **Unit Information**

| MLS Number:<br>Status: | A11687177<br>Active    |
|------------------------|------------------------|
| Size:                  | 962 Sq ft.             |
| Bedrooms:              | 2                      |
| Full Bathrooms:        | 2                      |
| Half Bathrooms:        |                        |
| Parking Spaces:        | 1 Space, Guest Parking |
| View:                  |                        |
| List Price:            | \$245,000              |
| List PPSF:             | \$255                  |
| Valuated Price:        | \$150,000              |
| Valuated PPSF:         | \$156                  |

The above valuated price is a baseline figure that does not take into account any specific renovation, upgrade, split, merge, or deterioration of the unit.

#### **Inventory for Sale**

| Nassau Village | 4% |
|----------------|----|
| Coconut Creek  | 4% |
| Broward        | 4% |

## Avg. Time to Close Over Last 12 Months

| Nassau Village | 134 days |
|----------------|----------|
| Coconut Creek  | 66 days  |
| Broward        | 74 days  |