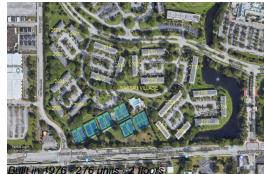

# Unit 2603 Nassau Bnd # F1 - Nassau Village

2603 Nassau Bnd # F1 - 2601 Nassau Bend, Coconut Creek, FL, Broward 33066

# **Building Information**

| Number of units:                         | 276 |
|------------------------------------------|-----|
| Number of active listings for rent:      | 0   |
| Number of active listings for sale:      | 11  |
| Building inventory for sale:             | 3%  |
| Number of sales over the last 12 months: | 11  |
| Number of sales over the last 6 months:  | 6   |
| Number of sales over the last 3 months:  | 3   |