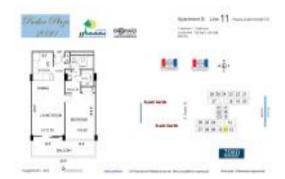

### Unit 411 - Parker Plaza

411 - 2030 S Ocean Dr, Hallandale Beach, FL, Broward 33009

#### **Unit Information**

 MLS Number:
 A11687341

 Status:
 Active

 Size:
 736 Sq ft.

 Bedrooms:
 1

 Full Bathrooms:
 1

Half Bathrooms: Parking Spaces:

View:

 Rental Price:
 \$3,200

 List PPSF:
 \$4

 Valuated Price:
 \$291,000

 Valuated PPSF:
 \$395

The above valuated price is a baseline figure that does not take into account any specific renovation, upgrade, split, merge, or deterioration of the unit.