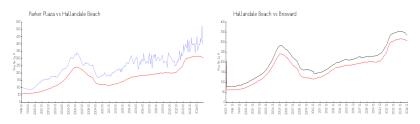

#### **Market Information**

Parker Plaza: \$400/sq. ft. Hallandale Beach: \$307/sq. ft. Broward: \$334/sq. ft.

#### **Inventory for Sale**

Parker Plaza 5% Hallandale Beach 6% Broward 5%

# Avg. Time to Close Over Last 12 Months

Parker Plaza 97 days Hallandale Beach 83 days Broward 78 days