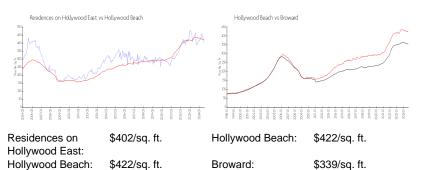

#### **Inventory for Sale**

| Residences on Hollywood East | 6% |
|------------------------------|----|
| Hollywood Beach              | 7% |
| Broward                      | 4% |

### Avg. Time to Close Over Last 12 Months

| Residences on Hollywood East | 84 days |
|------------------------------|---------|
| Hollywood Beach              | 86 days |
| Broward                      | 74 days |