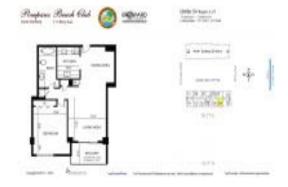

#### **Unit Information**

| MLS Number:<br>Status:<br>Size:<br>Bedrooms:<br>Full Bathrooms:<br>Half Bathrooms:<br>Parking Spaces:<br>View: | A11687535<br>Active<br>721 Sq ft.<br>1<br>1 |
|----------------------------------------------------------------------------------------------------------------|---------------------------------------------|
| Rental Price:                                                                                                  | \$1,950                                     |
| List PPSF:                                                                                                     | \$3                                         |
| Valuated Price:                                                                                                | \$346,000                                   |
| Valuated PPSF:                                                                                                 | \$480                                       |