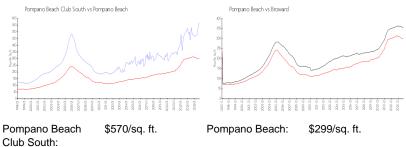

#### **Market Information**

Broward:

|           |     | 0.1. |
|-----------|-----|------|
| Inventory | TOP | Sale |

Pompano Beach:

| Pompano Beach Club South | 2% |
|--------------------------|----|
| Pompano Beach            | 4% |
| Broward                  | 4% |

### Avg. Time to Close Over Last 12 Months

\$299/sq. ft.

| Pompano Beach Club South | 122 days |
|--------------------------|----------|
| Pompano Beach            | 79 days  |
| Broward                  | 75 days  |