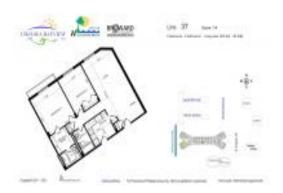

# Unit 237 - Chelsea Bayview

237 - 1913 S Ocean Dr, Hallandale Beach, FL, Broward 33009

#### **Unit Information**

 MLS Number:
 A11687702

 Status:
 Active

 Size:
 940 Sq ft.

 Bedrooms:
 2

 Full Bathrooms:
 2

Half Bathrooms:

Valuated PPSF:

Parking Spaces: 1 Space, Guest Parking

 View:
 \$335,000

 List Price:
 \$336

 List PPSF:
 \$356

 Valuated Price:
 \$275,000

The above valuated price is a baseline figure that does not take into account any specific renovation, upgrade, split, merge, or deterioration of the unit.