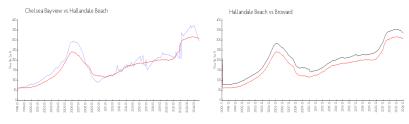

#### **Market Information**

Chelsea Bayview: \$296/sq. ft. Hallandale Beach: \$307/sq. ft. Hallandale Beach: \$307/sq. ft. Broward: \$334/sq. ft.