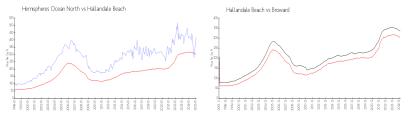

#### **Market Information**

| Hemispheres Ocear | \$453/sq. ft. | Hallandale Beach: | \$303/sq. ft. |
|-------------------|---------------|-------------------|---------------|
| North:            |               |                   |               |
| Hallandale Beach: | \$303/sq. ft. | Broward:          | \$324/sq. ft. |

| Hemispheres Ocean North | 5% |
|-------------------------|----|
| Hallandale Beach        | 7% |
| Broward                 | 5% |

### Avg. Time to Close Over Last 12 Months

| Hemispheres Ocean North | 115 days |
|-------------------------|----------|
| Hallandale Beach        | 89 days  |
| Broward                 | 84 days  |

laboration lies of