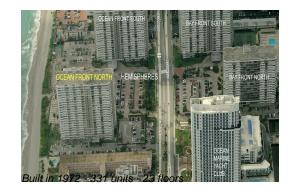

# Unit 18 Q - Hemispheres Ocean North

18 Q - 1950 S Ocean Dr, Hallandale Beach, FL, Broward 33009

## **Building Information**

| Number of units:                         | 331 |
|------------------------------------------|-----|
| Number of active listings for rent:      | 3   |
| Number of active listings for sale:      | 15  |
| Building inventory for sale:             | 4%  |
| Number of sales over the last 12 months: | 6   |
| Number of sales over the last 6 months:  | 1   |
| Number of sales over the last 3 months:  | 1   |