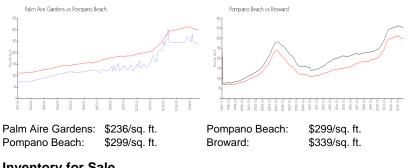

#### **Inventory for Sale**

| Palm Aire Gardens | 5% |
|-------------------|----|
| Pompano Beach     | 4% |
| Broward           | 4% |