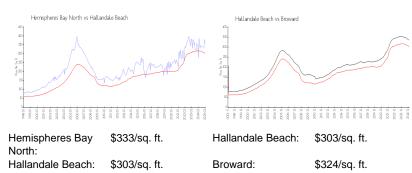

#### **Inventory for Sale**

| Hemispheres Bay North | 8% |
|-----------------------|----|
| Hallandale Beach      | 7% |
| Broward               | 5% |

## Avg. Time to Close Over Last 12 Months

| Hemispheres Bay North | 101 days |
|-----------------------|----------|
| Hallandale Beach      | 88 days  |

Broward

83 days