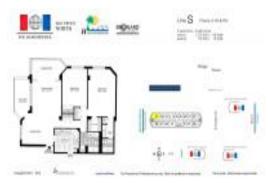

# Unit 4 S - Hemispheres Bay North

4 S - 1965 S Ocean Dr, Hallandale Beach, FL, Broward 33009

### **Unit Information**

| MLS Number:<br>Status:<br>Size: | A11687796<br>Temp Off Market<br>1,275 Sq ft. |
|---------------------------------|----------------------------------------------|
| Bedrooms:                       | 2                                            |
| Full Bathrooms:                 | 2                                            |
| Half Bathrooms:                 |                                              |
| Parking Spaces:<br>View:        | 1 Space, Assigned Parking, Valet Parking     |
| List Price:                     | \$519,000                                    |
| List PPSF:                      | \$407                                        |
| Valuated Price:                 | \$440,000                                    |
| Valuated PPSF:                  | \$345                                        |