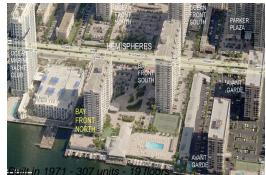

# Unit 4 S - Hemispheres Bay North

4 S - 1965 S Ocean Dr, Hallandale Beach, FL, Broward 33009

## **Building Information**

| Number of units:                         | 307 |
|------------------------------------------|-----|
| Number of active listings for rent:      | 5   |
| Number of active listings for sale:      | 24  |
| Building inventory for sale:             | 7%  |
| Number of sales over the last 12 months: | 14  |
| Number of sales over the last 6 months:  | 5   |
| Number of sales over the last 3 months:  | 2   |
|                                          |     |

# **Building Association Information**

Hemisphere Condominium (954) 454-2623