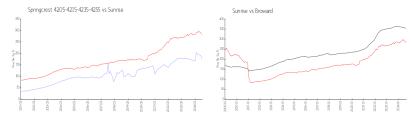

#### **Market Information**

Springcrest 4205-421\$174/sq. ft.

Sunrise: \$282/sq. ft.

5-4235-4255:

Sunrise: \$282/sq. ft. Broward: \$339/sq. ft.