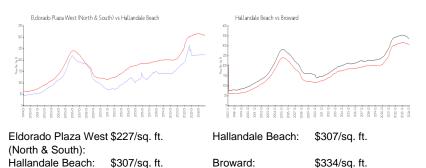

#### **Market Information**

#### **Inventory for Sale**

| Eldorado Plaza West (North & South) | 7% |
|-------------------------------------|----|
| Hallandale Beach                    | 6% |
| Broward                             | 5% |

# Avg. Time to Close Over Last 12 Months

| Eldorado Plaza West (North & South) | 92 days |
|-------------------------------------|---------|
| Hallandale Beach                    | 83 days |
| Broward                             | 78 days |