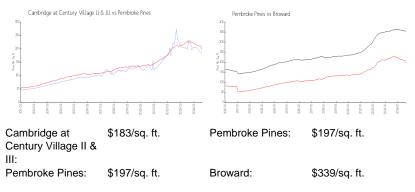

# **Inventory for Sale**

| Cambridge at Century Village II & III | 3% |
|---------------------------------------|----|
| Pembroke Pines                        | 4% |
| Broward                               | 4% |

# Avg. Time to Close Over Last 12 Months

| Cambridge at Century Village II & III | 64 days |
|---------------------------------------|---------|
| Pembroke Pines                        | 65 days |
| Broward                               | 75 days |