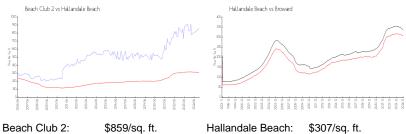

#### **Market Information**

| \$859/sq. ft. | Hallandale Beach: | \$307/sq. ft. |
|---------------|-------------------|---------------|
| \$307/sq. ft. | Broward:          | \$334/sq. ft. |