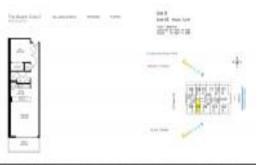

# Unit 3005 - Beach Club 2

3005 - 1830 S Ocean Dr, Hallandale Beach, FL, Broward 33009

#### **Unit Information**

| MLS Number:     | A11688098                                |
|-----------------|------------------------------------------|
| Status:         | Active                                   |
| Size:           | 811 Sq ft.                               |
| Bedrooms:       | 1                                        |
| Full Bathrooms: | 1                                        |
| Half Bathrooms: |                                          |
| Parking Spaces: | 1 Space, Assigned Parking, Valet Parking |
| View:           |                                          |
| List Price:     | \$730,000                                |
| List PPSF:      | \$900                                    |
| Valuated Price: | \$647,000                                |
| Valuated PPSF:  | \$798                                    |
|                 |                                          |