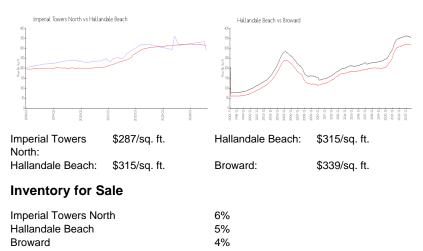

# **Building Information**

| Number of units:                         | 140 |
|------------------------------------------|-----|
| Number of active listings for rent:      | 0   |
| Number of active listings for sale:      | 9   |
| Building inventory for sale:             | 6%  |
| Number of sales over the last 12 months: | 5   |
| Number of sales over the last 6 months:  | 2   |
| Number of sales over the last 3 months:  | 1   |
|                                          |     |

# Avg. Time to Close Over Last 12 Months

| Imperial Towers North | 232 days |
|-----------------------|----------|
| Hallandale Beach      | 80 days  |
| Broward               | 74 days  |