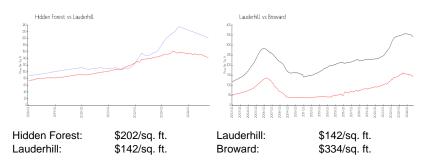

### **Market Information**

### **Inventory for Sale**

| Hidden Forest | 1% |
|---------------|----|
| Lauderhill    | 6% |
| Broward       | 5% |

# Avg. Time to Close Over Last 12 Months

| Hidden Forest | 33 days |
|---------------|---------|
| Lauderhill    | 82 days |
| Broward       | 76 days |

TATA DISAMPLE