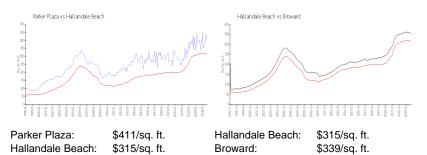

#### Inventory for Sale

| Parker Plaza     | 6% |
|------------------|----|
| Hallandale Beach | 5% |
| Broward          | 4% |

## Avg. Time to Close Over Last 12 Months

| Parker Plaza     | 86 days |
|------------------|---------|
| Hallandale Beach | 80 days |

Broward

74 days