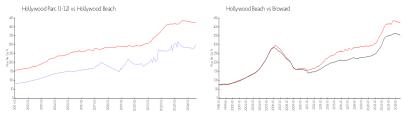

# Unit 510 S Park Rd # 25-10 - Hollywood Parc (1-12)

510 S Park Rd # 25-10 - 510-650 S Park Rd, Hollywood Beach, FL, Broward 33021

## **Unit Information**

 MLS Number:
 A11688399

 Status:
 Active

 Size:
 841 Sq ft.

 Bedrooms:
 1

Full Bathrooms: 1

Half Bathrooms: Parking Spaces:

View:

 Rental Price:
 \$1,799

 List PPSF:
 \$2

 Valuated Price:
 \$252,000

 Valuated PPSF:
 \$300

The above valuated price is a baseline figure that does not take into account any specific renovation, upgrade, split, merge, or deterioration of the unit.