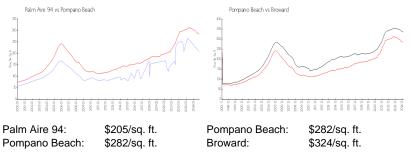

#### **Market Information**

## **Inventory for Sale**

| Palm Aire 94  | 2% |
|---------------|----|
| Pompano Beach | 5% |
| Broward       | 5% |

## Avg. Time to Close Over Last 12 Months

| Palm Aire 94  | 70 days |
|---------------|---------|
| Pompano Beach | 85 days |
| Broward       | 83 days |