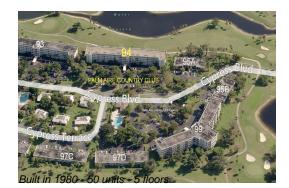

# Unit 503 - Palm Aire 94

503 - 808 Cypress Blvd, Pompano Beach, FL, Broward 33069

# **Building Information**

| Number of units:                         | 50 |
|------------------------------------------|----|
| Number of active listings for rent:      | 0  |
| Number of active listings for sale:      | 1  |
| Building inventory for sale:             | 2% |
| Number of sales over the last 12 months: | 3  |
| Number of sales over the last 6 months:  | 0  |
| Number of sales over the last 3 months:  | 0  |
|                                          |    |