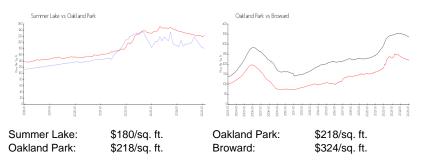

#### **Inventory for Sale**

| Summer Lake  | 12% |
|--------------|-----|
| Oakland Park | 5%  |
| Broward      | 5%  |

## Avg. Time to Close Over Last 12 Months

Summer Lake Oakland Park Broward 57 days 75 days 83 days