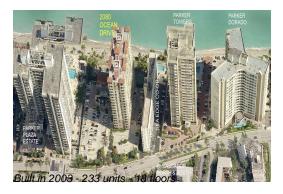

# **Building Information**

Number of units: 233
Number of active listings for rent: 21
Number of active listings for sale: 8
Building inventory for sale: 3%
Number of sales over the last 12 months: 5
Number of sales over the last 6 months: 3
Number of sales over the last 3 months: 1