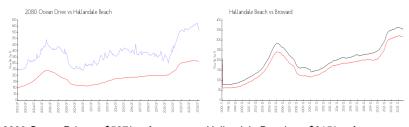

#### **Market Information**

manager2080@yahoo.com

2080 Ocean Drive: \$567/sq. ft. Hallandale Beach: \$315/sq. ft. Broward: \$339/sq. ft.