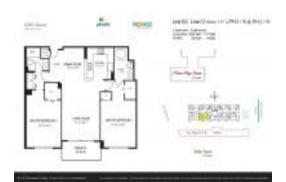

### Unit 1203 - 2080 Ocean Drive

1203 - 2080 S Ocean Dr, Hallandale Beach, FL, Broward 33009

#### **Unit Information**

 MLS Number:
 A11688695

 Status:
 Active

 Size:
 1,150 Sq ft.

 Bedrooms:
 2

Bedrooms: 2 Full Bathrooms: 2 Half Bathrooms:

Parking Spaces: 1 Space

 View:
 \$5,500