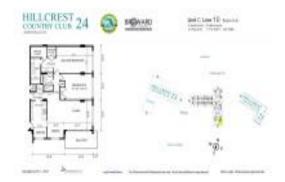

# **Unit 810 - Hillcrest Country Club 24**

810 - 4200 Hillcrest Dr, Hollywood Beach, FL, Broward 33021

#### **Unit Information**

 MLS Number:
 A11688771

 Status:
 Active

 Size:
 1,284 Sq ft.

Bedrooms: 2 Full Bathrooms: 2

Half Bathrooms: Parking Spaces:

View:

 Rental Price:
 \$3,200