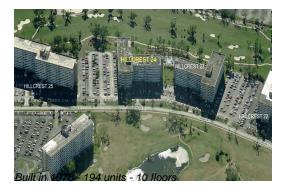

#### **Building Information**

Number of units: 194
Number of active listings for rent: 2
Number of active listings for sale: 3
Building inventory for sale: 1%
Number of sales over the last 12 months: 11
Number of sales over the last 6 months: 6
Number of sales over the last 3 months: 4