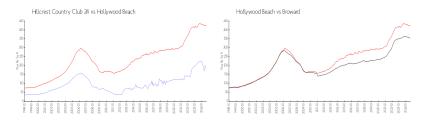

#### **Market Information**

Hillcrest Country \$179/sq. ft. Hollywood Beach: \$422/sq. ft.

Club 24:

Hollywood Beach: \$422/sq. ft. Broward: \$339/sq. ft.