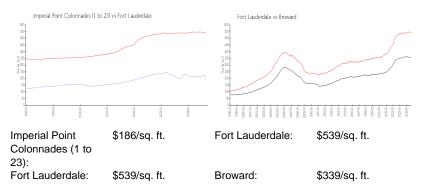

#### **Unit Information**

| MLS Number:<br>Status:<br>Size:<br>Bedrooms:<br>Full Bathrooms:<br>Half Bathrooms: | A11688837<br>Active<br>875 Sq ft.<br>2<br>1 |
|------------------------------------------------------------------------------------|---------------------------------------------|
| Parking Spaces:<br>View:                                                           | 1 Space                                     |
| List Price:                                                                        | \$184,900                                   |
| List PPSF:                                                                         | \$211                                       |
| Valuated Price:                                                                    | \$163,000                                   |
| Valuated PPSF:                                                                     | \$186                                       |