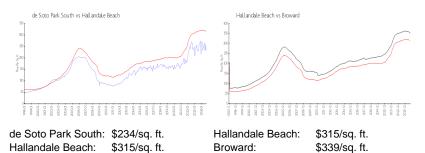

### **Market Information**

| de Soto Park South | 5% |
|--------------------|----|
| Hallandale Beach   | 6% |
| Broward            | 4% |

#### Avg. Time to Close Over Last 12 Months

| de Soto Park South | 46 days |
|--------------------|---------|
| Hallandale Beach   | 80 days |
| Broward            | 75 days |