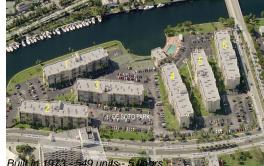

## **Building Information**

| Number of units:                         | 549 |
|------------------------------------------|-----|
| Number of active listings for rent:      | 13  |
| Number of active listings for sale:      | 25  |
| Building inventory for sale:             | 4%  |
| Number of sales over the last 12 months: | 29  |
| Number of sales over the last 6 months:  | 16  |
| Number of sales over the last 3 months:  | 11  |
|                                          |     |