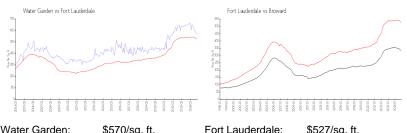

## **Market Information**

| Water Garden:    | \$570/sq. ft. | Fort Lauderdale: | \$527/sq. ft. |
|------------------|---------------|------------------|---------------|
| Fort Lauderdale: | \$527/sq. ft. | Broward:         | \$334/sq. ft. |