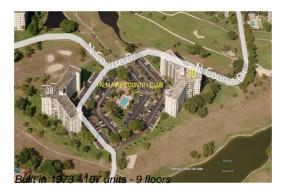

## Unit 707 - Palm Aire 39

707 - 2940 N Course Dr, Pompano Beach, FL, Broward 33069

# **Building Information**

Number of units: 107
Number of active listings for rent: 0
Number of active listings for sale: 7
Building inventory for sale: 6%
Number of sales over the last 12 months: 2
Number of sales over the last 6 months: 1
Number of sales over the last 3 months: 0