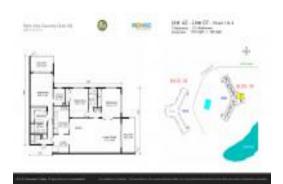

#### **Unit Information**

 MLS Number:
 A11689184

 Status:
 Active

 Size:
 1,716 Sq ft.

Bedrooms: 3 Full Bathrooms: 2

Half Bathrooms:

Parking Spaces: 1 Space, Assigned Parking, Guest Parking

 View:
 \$495,000