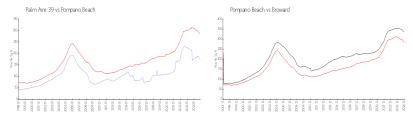

#### **Market Information**

 Palm Aire 39:
 \$174/sq. ft.
 Pompano Beach:
 \$177/sq. ft.

 Pompano Beach:
 \$177/sq. ft.
 Broward:
 \$334/sq. ft.