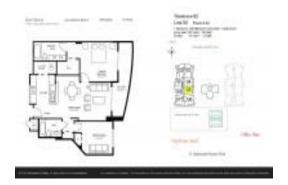

# Unit 2005W - Duo Condo West

2005W - 1745 Hallandale Beach Blvd, Hallandale Beach, FL, Broward 33009

#### **Unit Information**

 MLS Number:
 A11689214

 Status:
 Active

 Size:
 1,081 Sq ft.

Bedrooms: 2 Full Bathrooms: 2

Half Bathrooms:

Parking Spaces: 2 Or More Spaces, Assigned

Parking, Covered Parking, Valet Parking