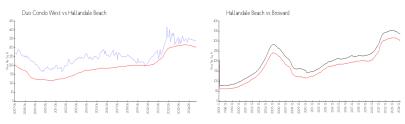

#### **Market Information**

Duo Condo West:\$339/sq. ft.Hallandale Beach:\$303/sq. ft.Hallandale Beach:\$303/sq. ft.Broward:\$324/sq. ft.