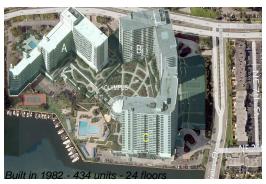

## **Building Information**

Number of units: 434
Number of active listings for rent: 11
Number of active listings for sale: 38
Building inventory for sale: 8%
Number of sales over the last 12 months: 14
Number of sales over the last 6 months: 2
Number of sales over the last 3 months: 1