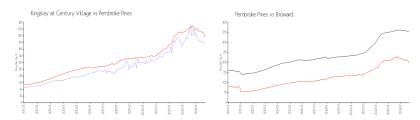

#### **Market Information**

Kingsley at Century \$173/sq. ft. Per Village:

Pembroke Pines: \$197/sq. ft.

Pembroke Pines: \$197/sq. ft.

Broward: \$339/sq. ft.