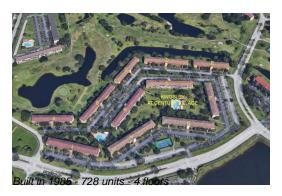

## **Building Information**

Number of units: 728
Number of active listings for rent: 0
Number of active listings for sale: 30
Building inventory for sale: 4%
Number of sales over the last 12 months: 19
Number of sales over the last 6 months: 8
Number of sales over the last 3 months: 7