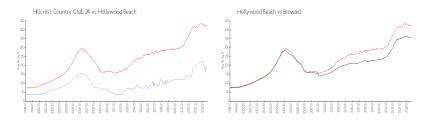

## **Market Information**

Hillcrest Country \$179/sq. ft. Hollywood Beach: \$422/sq. ft.

Club 24:

Hollywood Beach: \$422/sq. ft. Broward: \$339/sq. ft.