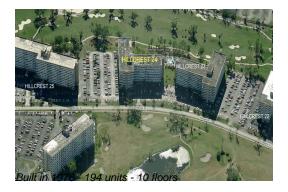

## **Building Information**

Number of units: 194
Number of active listings for rent: 2
Number of active listings for sale: 3
Building inventory for sale: 1%
Number of sales over the last 12 months: 11
Number of sales over the last 6 months: 6
Number of sales over the last 3 months: 4