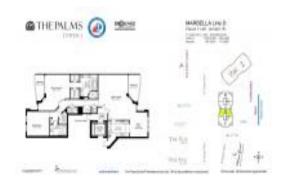

# **Unit 18D - Palms Towers 1**

18D - 2100 N Ocean Blvd, Fort Lauderdale, FL, Broward 33305

#### **Unit Information**

 MLS Number:
 A11689428

 Status:
 Active

 Size:
 2,172 Sq ft.

Bedrooms: 2 Full Bathrooms: 2 Half Bathrooms: 1

Parking Spaces: 1 Space, Valet Parking View:

 List Price:
 \$1,995,000