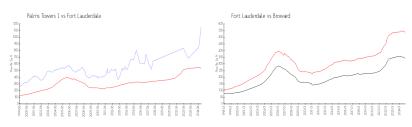

## **Market Information**

Palms Towers 1: \$1156/sq. ft. Fort Lauderdale: \$535/sq. ft. Fort Lauderdale: \$334/sq. ft. Broward: \$334/sq. ft.