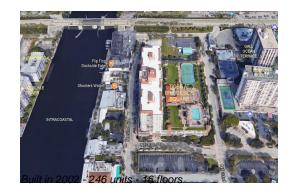

# Unit 906 - Tides at Bridgeside Square

906 - 3020 NE 32 Ave, Fort Lauderdale, FL, Broward 33308

# **Building Information**

| Number of units:                         | 246 |
|------------------------------------------|-----|
| Number of active listings for rent:      | 0   |
| Number of active listings for sale:      | 15  |
| Building inventory for sale:             | 6%  |
| Number of sales over the last 12 months: | 10  |
| Number of sales over the last 6 months:  | 6   |
| Number of sales over the last 3 months:  | 3   |