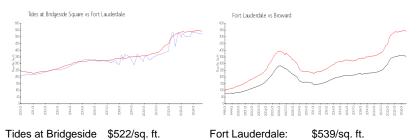

#### **Market Information**

| Causes           | •••••         |          |               |
|------------------|---------------|----------|---------------|
| Square:          |               |          |               |
| Fort Lauderdale: | \$539/sq. ft. | Broward: | \$339/sq. ft. |
|                  |               |          |               |